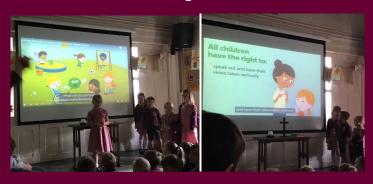

### Well-Being Warriors

Our Well-Being Warriors led a NSPCC 'Speak Out-Stay Safe campaign'

Class Photographs this Monday!

Class 1 please come to school in your School Uniform and bring your Forest School kit with you. Early Entitlement children are welcome to come in to be part of the photograph (Class photographs/ not individual)