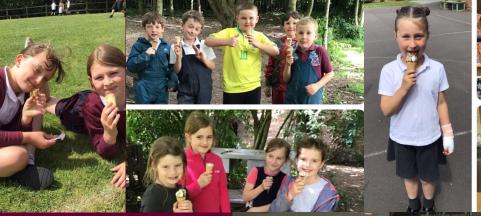

### Friends of Hanmer School

We have had lots of parents already asking how they can help-thank you! Please check SeeSaw to put your name forward to help on Sports Day and the school disco.

The ice creams were a big hit this week!

The sun even came out!

We will do the same next week! Please bring in £1 to buy an ice cream.

We are raising money for playground markings.

Wednesday 3<sup>rd</sup> July- Sports Day- After Sports Day we will sell drinks and ice creams/ school uniform stall. If you have any other suggestions, please let us know.