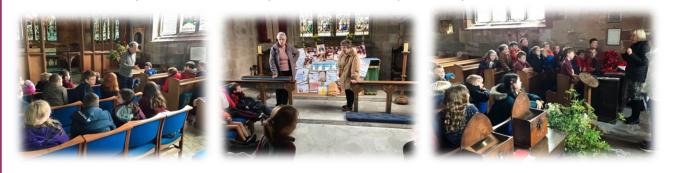

## Know your Church Workshop

All the children took part in the MU 'Know your Church Workshop' on Friday afternoon.