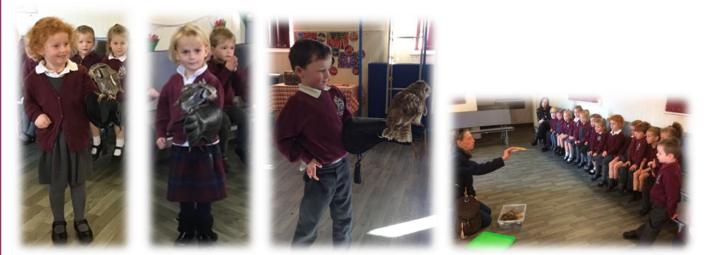

Headteacher/ Pennaeth Mrs Nicola Locker B.Ed (Hons) NPQH Hanmer, Nr Whitchurch Shropshire, SY13 3DG 01948 830 238 mailbox@hanmer-pri.wrexham.sch.u www.stchadsschool.co.uk

**Owl Workshop** 

Shropshire Falconry hosted an owl workshop for our Nursery- Year 2 children. Thank you to our PTA who have the funded the workshop. The children thoroughly enjoyed it!