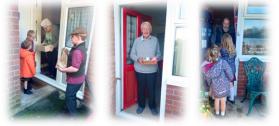

#### **Harvest Service**

A huge thank you to all our children who performed at the Harvest Service on Sunday. It was truly a wonderful service.

Thank you to all the parents, grandparents etc who attended and donated.

Children distributed food parcels in the community and the rest has been donated to the Foodbank in Whitchurch.

The Harvest Festival Service was excellent in every way I thorongely any orged it.

A lovely note from a villager who attended the service