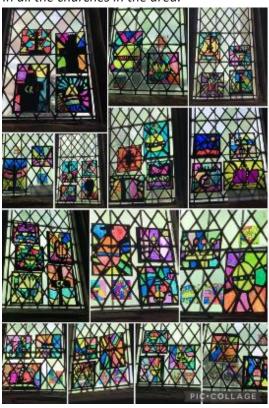

#### A message from Fr Jeremy

A really big thank you for the fabulous creations of 'Crowns for the Coronation' windows. Please come in and see these in all the churches in the area.