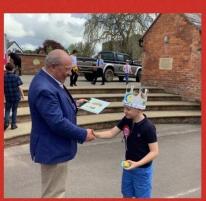

#### Newsletter- Monday 8th May

What a wonderful day Friday was! Thank you to everyone for making it such a memorable occasion. The children did a fantastic job leading the service, creating crowns and singing.

Thank you to Father Jeremy for taking part in our event and for all the school staff working hard.

Thank you all for providing costumes/ clothing, cakes and sandwiches and marking this historic event with us.

#### Father Jeremy led a Collective Worship about the King's Coronation.

Our Coronation Garden was on display on Friday.

'Always looking to the future'

Headteacher/ Pennaeth
Mrs Nicola Locker B.Ed (Hons) NPQH
Hanmer, Nr Whitchurch
Shropshire, SY13 3DG
01948 830 238