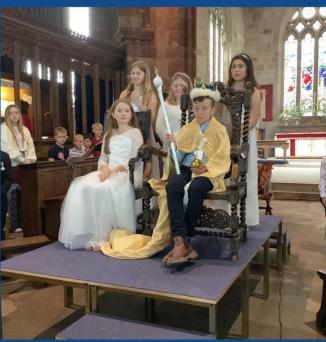

#### Newsletter- Monday 8th May

What a wonderful day Friday was! Thank you to everyone for making it such a memorable occasion. The children did a fantastic job leading the service, creating crowns and singing.

#### Father Jeremy led a Collective Worship about the King's Coronation.

Our Coronation Garden was on display on Friday.

'Always looking to the future'

Headteacher/ Pennaeth
Mrs Nicola Locker B.Ed (Hons) NPQH
Hanmer, Nr Whitchurch
Shropshire, SY13 3DG
01948 830 238