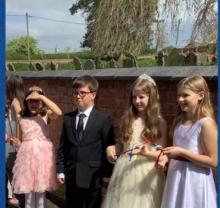

#### Newsletter- Monday 8th May

What a wonderful day Friday was! Thank you to everyone for making it such a memorable occasion. The children did a fantastic job leading the service, creating crowns and singing.

Thank you to Father Jeremy for taking part in our event and for all the school staff working hard.

Thank you all for providing costumes/ clothing, cakes and sandwiches and marking this historic event with us.

A big thank you to Lady Hanmer and all the parent and community helpers who put up the tent and set up the tables and the afternoon tea.

We are truly grateful to be part of such a warming community who supports our Church School.