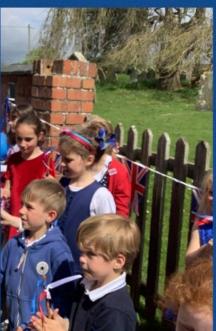

#### Newsletter- Monday 8th May

What a wonderful day Friday was! Thank you to everyone for making it such a memorable occasion. The children did a fantastic job leading the service, creating crowns and singing.

Thank you to Father Jeremy for taking part in our event and for all the school staff working hard.

Thank you all for providing costumes/ clothing, cakes and sandwiches and marking this historic event with us.

A big thank you to Lady Hanmer and all the parent and community helpers who put up the tent and set up the tables and the afternoon tea.

We are truly grateful to be part of such a warming community who supports our Church School.