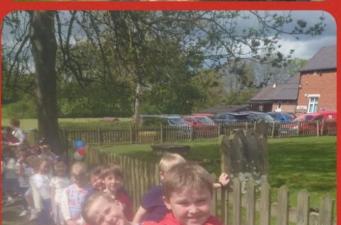

#### Newsletter- Monday 8th May

What a wonderful day Friday was! Thank you to everyone for making it such a memorable occasion. The children did a fantastic job leading the service, creating crowns and singing.

Thank you to Father Jeremy for taking part in our event and for all the school staff working hard.

Thank you all for providing costumes/ clothing, cakes and sandwiches and marking this historic event with us.

A big thank you to Lady Hanmer and all the parent and community helpers who put up the tent and set up the tables and the afternoon tea.

We are truly grateful to be part of such a warming community who supports our Church School.

#### Father Jeremy led a Collective Worship about the King's Coronation.

Our Coronation Garden was on display on Friday.

'Always looking to the future'

Headteacher/ Pennaeth
Mrs Nicola Locker B.Ed (Hons) NPQH
Hanmer, Nr Whitchurch
Shropshire, SY13 3DG
01948 830 238