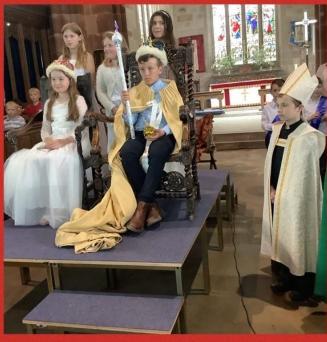

#### Newsletter- Monday 8th May

What a wonderful day Friday was! Thank you to everyone for making it such a memorable occasion. The children did a fantastic job leading the service, creating crowns and singing.

#### Father Jeremy led a Collective Worship about the King's Coronation.

Our Coronation Garden was on display on Friday.

'Always looking to the future'

Headteacher/ Pennaeth
Mrs Nicola Locker B.Ed (Hons) NPQH
Hanmer, Nr Whitchurch
Shropshire, SY13 3DG
01948 830 238