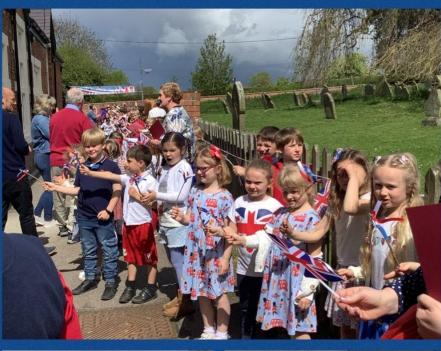

#### Newsletter- Monday 8th May

What a wonderful day Friday was! Thank you to everyone for making it such a memorable occasion. The children did a fantastic job leading the service, creating crowns and singing.

Thank you to Father Jeremy for taking part in our event and for all the school staff working hard.

Thank you all for providing costumes/ clothing, cakes and sandwiches and marking this historic event with us.

A big thank you to Lady Hanmer and all the parent and community helpers who put up the tent and set up the tables and the afternoon tea.

We are truly grateful to be part of such a warming community who supports our Church School.