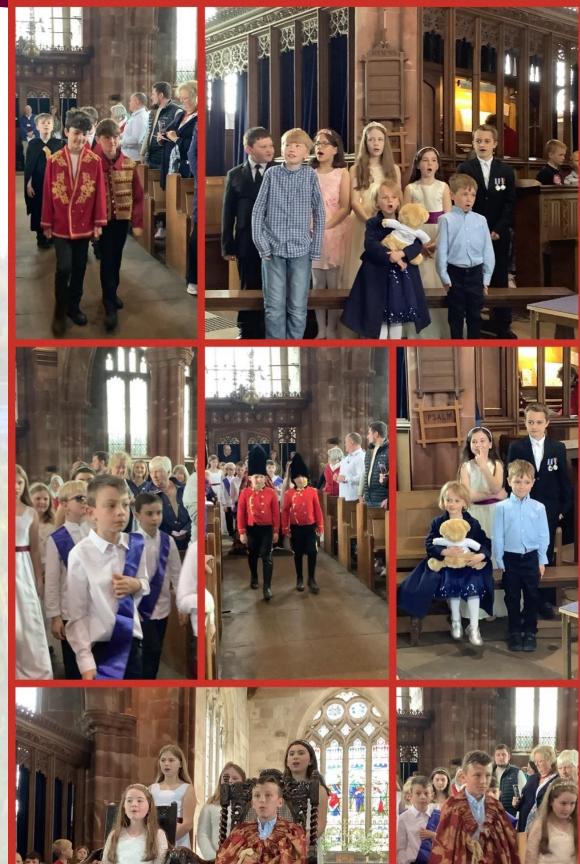

#### Newsletter- Monday 8th May

What a wonderful day Friday was! Thank you to everyone for making it such a memorable occasion. The children did a fantastic job leading the service, creating crowns and singing.

Thank you to Father Jeremy for taking part in our event and for all the school staff working hard.

Thank you all for providing costumes/ clothing, cakes and sandwiches and marking this historic event with us.

A big thank you to Lady Hanmer and all the parent and community helpers who put up the tent and set up the tables and the afternoon tea.

We are truly grateful to be part of such a warming community who supports our Church School.