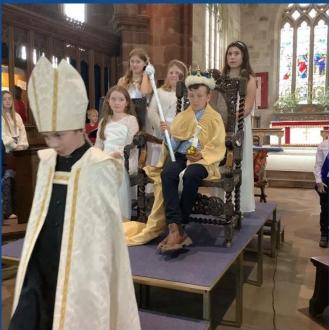

#### Newsletter- Monday 8th May

What a wonderful day Friday was! Thank you to everyone for making it such a memorable occasion. The children did a fantastic job leading the service, creating crowns and singing.

#### Father Jeremy led a Collective Worship about the King's Coronation.

Our Coronation Garden was on display on Friday.

'Always looking to the future'

Headteacher/ Pennaeth
Mrs Nicola Locker B.Ed (Hons) NPQH
Hanmer, Nr Whitchurch
Shropshire, SY13 3DG
01948 830 238