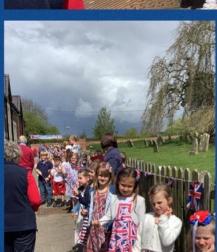

#### Newsletter- Monday 8th May

What a wonderful day Friday was! Thank you to everyone for making it such a memorable occasion. The children did a fantastic job leading the service, creating crowns and singing.

Thank you to Father Jeremy for taking part in our event and for all the school staff working hard.

Thank you all for providing costumes/ clothing, cakes and sandwiches and marking this historic event with us.

A big thank you to Lady Hanmer and all the parent and community helpers who put up the tent and set up the tables and the afternoon tea.

We are truly grateful to be part of such a warming community who supports our Church School.