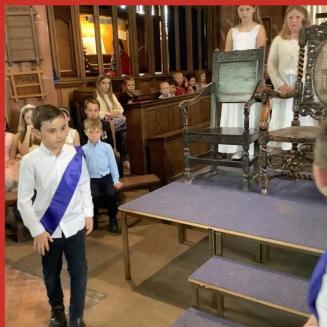

#### Newsletter- Monday 8th May

What a wonderful day Friday was! Thank you to everyone for making it such a memorable occasion. The children did a fantastic job leading the service, creating crowns and singing.

#### Father Jeremy led a Collective Worship about the King's Coronation.

Our Coronation Garden was on display on Friday.

'Always looking to the future'

Headteacher/ Pennaeth
Mrs Nicola Locker B.Ed (Hons) NPQH
Hanmer, Nr Whitchurch
Shropshire, SY13 3DG
01948 830 238