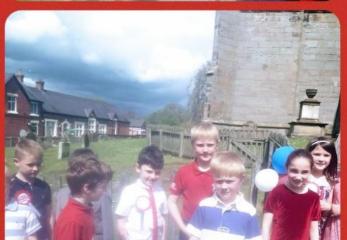

#### Newsletter- Monday 8th May

What a wonderful day Friday was! Thank you to everyone for making it such a memorable occasion. The children did a fantastic job leading the service, creating crowns and singing.

Thank you to Father Jeremy for taking part in our event and for all the school staff working hard.

Thank you all for providing costumes/ clothing, cakes and sandwiches and marking this historic event with us.

A big thank you to Lady Hanmer and all the parent and community helpers who put up the tent and set up the tables and the afternoon tea.

We are truly grateful to be part of such a warming community who supports our Church School.

#### Father Jeremy led a Collective Worship about the King's Coronation.

Our Coronation Garden was on display on Friday.

'Always looking to the future'

Headteacher/ Pennaeth
Mrs Nicola Locker B.Ed (Hons) NPQH
Hanmer, Nr Whitchurch
Shropshire, SY13 3DG
01948 830 238