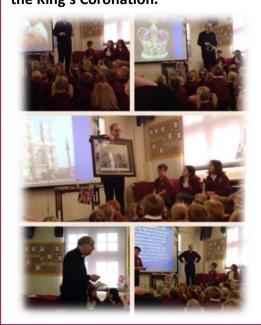

#### Father Jeremy led a Collective Worship about the King's Coronation.

Our Coronation Garden was on display on Friday.

'Always looking to the future'

Headteacher/ Pennaeth
Mrs Nicola Locker B.Ed (Hons) NPQH
Hanmer, Nr Whitchurch
Shropshire, SY13 3DG
01948 830 238