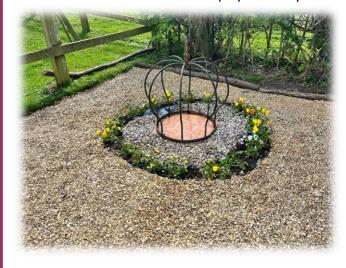

#### Father Jeremy led a Collective Worship about the King's Coronation.

Our Coronation Garden was on display on Friday.

'Always looking to the future'

Headteacher/ Pennaeth
Mrs Nicola Locker B.Ed (Hons) NPQH
Hanmer, Nr Whitchurch
Shropshire, SY13 3DG
01948 830 238