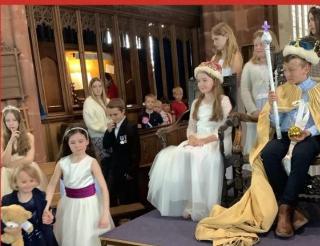

#### Newsletter- Monday 8th May

What a wonderful day Friday was! Thank you to everyone for making it such a memorable occasion. The children did a fantastic job leading the service, creating crowns and singing.

#### Father Jeremy led a Collective Worship about the King's Coronation.

Our Coronation Garden was on display on Friday.

'Always looking to the future'

Headteacher/ Pennaeth
Mrs Nicola Locker B.Ed (Hons) NPQH
Hanmer, Nr Whitchurch
Shropshire, SY13 3DG
01948 830 238