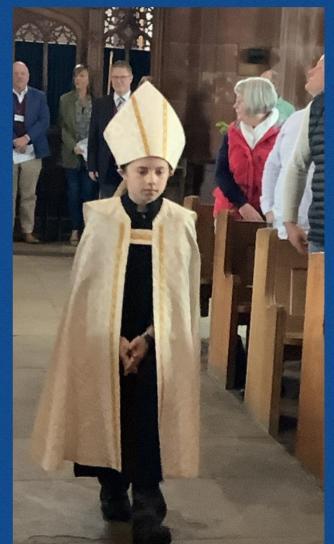

#### Newsletter- Monday 8th May

What a wonderful day Friday was! Thank you to everyone for making it such a memorable occasion. The children did a fantastic job leading the service, creating crowns and singing.

#### Father Jeremy led a Collective Worship about the King's Coronation.

Our Coronation Garden was on display on Friday.

'Always looking to the future'

Headteacher/ Pennaeth
Mrs Nicola Locker B.Ed (Hons) NPQH
Hanmer, Nr Whitchurch
Shropshire, SY13 3DG
01948 830 238