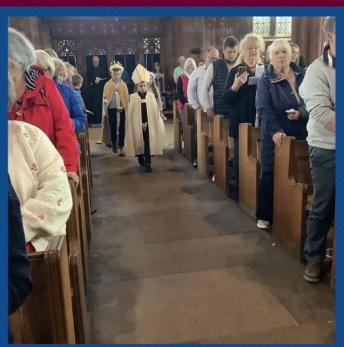

#### Newsletter- Monday 8th May

What a wonderful day Friday was! Thank you to everyone for making it such a memorable occasion. The children did a fantastic job leading the service, creating crowns and singing.

#### Father Jeremy led a Collective Worship about the King's Coronation.

Our Coronation Garden was on display on Friday.

'Always looking to the future'

Headteacher/ Pennaeth
Mrs Nicola Locker B.Ed (Hons) NPQH
Hanmer, Nr Whitchurch
Shropshire, SY13 3DG
01948 830 238