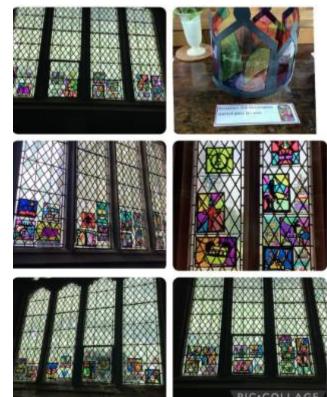

#### A message from Fr Jeremy

A really big thank you for the fabulous creations of 'Crowns for the Coronation' windows. Please come in and see these in all the churches in the area.