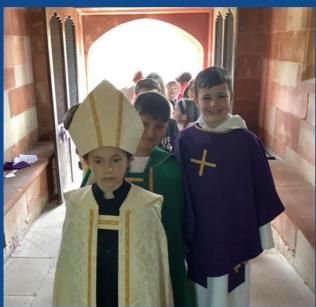

#### Newsletter- Monday 8th May

What a wonderful day Friday was! Thank you to everyone for making it such a memorable occasion. The children did a fantastic job leading the service, creating crowns and singing.

Thank you to Father Jeremy for taking part in our event and for all the school staff working hard.

Thank you all for providing costumes/ clothing, cakes and sandwiches and marking this historic event with us.

#### Father Jeremy led a Collective Worship about the King's Coronation.

Our Coronation Garden was on display on Friday.

'Always looking to the future'

Headteacher/ Pennaeth
Mrs Nicola Locker B.Ed (Hons) NPQH
Hanmer, Nr Whitchurch
Shropshire, SY13 3DG
01948 830 238