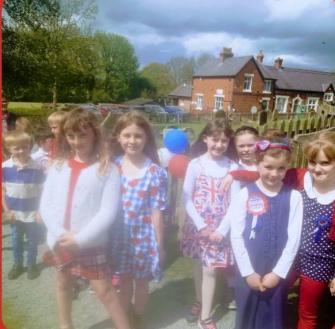

#### Newsletter- Monday 8th May

What a wonderful day Friday was! Thank you to everyone for making it such a memorable occasion. The children did a fantastic job leading the service, creating crowns and singing.

Thank you to Father Jeremy for taking part in our event and for all the school staff working hard.

Thank you all for providing costumes/ clothing, cakes and sandwiches and marking this historic event with us.

A big thank you to Lady Hanmer and all the parent and community helpers who put up the tent and set up the tables and the afternoon tea.

We are truly grateful to be part of such a warming community who supports our Church School.

#### Father Jeremy led a Collective Worship about the King's Coronation.

Our Coronation Garden was on display on Friday.

'Always looking to the future'

Headteacher/ Pennaeth
Mrs Nicola Locker B.Ed (Hons) NPQH
Hanmer, Nr Whitchurch
Shropshire, SY13 3DG
01948 830 238