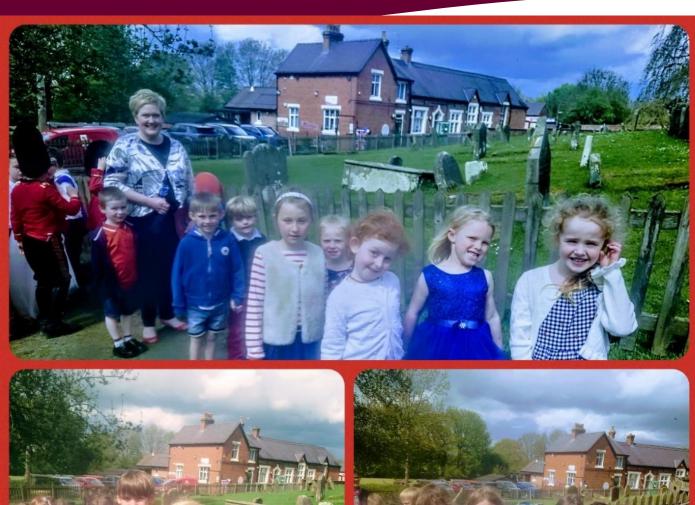

#### Father Jeremy led a Collective Worship about the King's Coronation.

Our Coronation Garden was on display on Friday.

'Always looking to the future'

Headteacher/ Pennaeth
Mrs Nicola Locker B.Ed (Hons) NPQH
Hanmer, Nr Whitchurch
Shropshire, SY13 3DG
01948 830 238