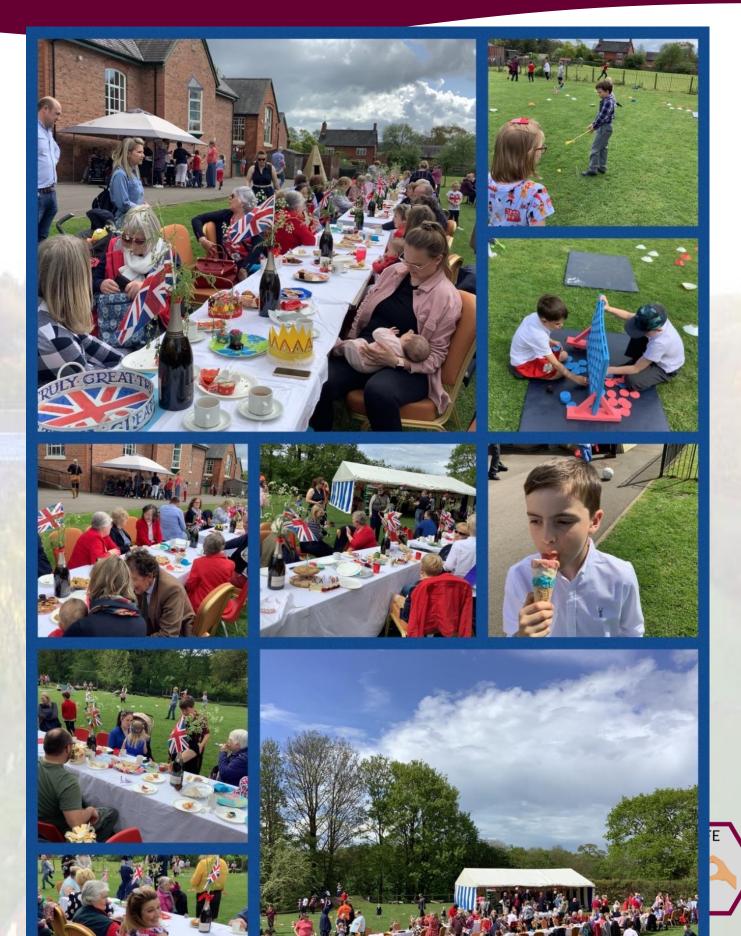

Thank you to Father Jeremy for taking part in our event and for all the school staff working hard.

Thank you all for providing costumes/ clothing, cakes and sandwiches and marking this historic event with us.

A big thank you to Lady Hanmer and all the parent and community helpers who put up the tent and set up the tables and the afternoon tea.

We are truly grateful to be part of such a warming community who supports our Church School.