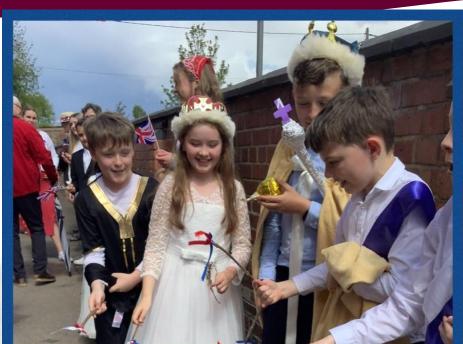

#### Newsletter- Monday 8th May

What a wonderful day Friday was! Thank you to everyone for making it such a memorable occasion. The children did a fantastic job leading the service, creating crowns and singing.

Thank you to Father Jeremy for taking part in our event and for all the school staff working hard.

Thank you all for providing costumes/ clothing, cakes and sandwiches and marking this historic event with us.

A big thank you to Lady Hanmer and all the parent and community helpers who put up the tent and set up the tables and the afternoon tea.

We are truly grateful to be part of such a warming community who supports our Church School.