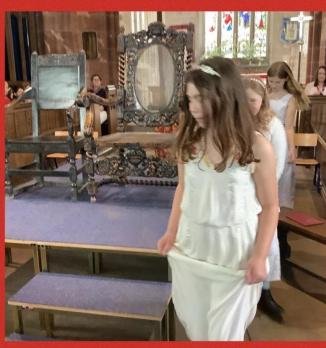

#### Newsletter- Monday 8th May

What a wonderful day Friday was! Thank you to everyone for making it such a memorable occasion. The children did a fantastic job leading the service, creating crowns and singing.

#### Father Jeremy led a Collective Worship about the King's Coronation.

Our Coronation Garden was on display on Friday.

'Always looking to the future'

Headteacher/ Pennaeth
Mrs Nicola Locker B.Ed (Hons) NPQH
Hanmer, Nr Whitchurch
Shropshire, SY13 3DG
01948 830 238