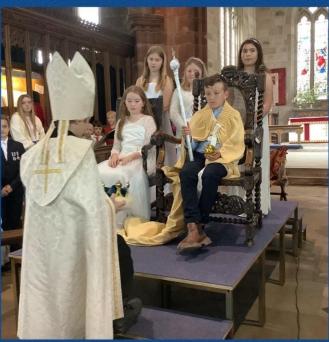

#### Newsletter- Monday 8th May

What a wonderful day Friday was! Thank you to everyone for making it such a memorable occasion. The children did a fantastic job leading the service, creating crowns and singing.

Thank you to Father Jeremy for taking part in our event and for all the school staff working hard.

Thank you all for providing costumes/ clothing, cakes and sandwiches and marking this historic event with us.

#### A message from Fr Jeremy

A really big thank you for the fabulous creations of 'Crowns for the Coronation' windows. Please come in and see these in all the churches in the area.

#### Father Jeremy led a Collective Worship about the King's Coronation.

Our Coronation Garden was on display on Friday.

'Always looking to the future'

Headteacher/ Pennaeth
Mrs Nicola Locker B.Ed (Hons) NPQH
Hanmer, Nr Whitchurch
Shropshire, SY13 3DG
01948 830 238