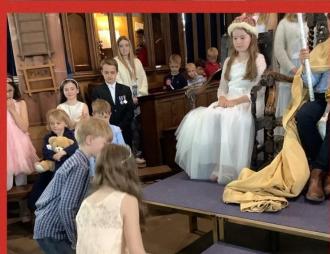

#### Newsletter- Monday 8th May

What a wonderful day Friday was! Thank you to everyone for making it such a memorable occasion. The children did a fantastic job leading the service, creating crowns and singing.

#### Father Jeremy led a Collective Worship about the King's Coronation.

Our Coronation Garden was on display on Friday.

'Always looking to the future'

Headteacher/ Pennaeth
Mrs Nicola Locker B.Ed (Hons) NPQH
Hanmer, Nr Whitchurch
Shropshire, SY13 3DG
01948 830 238