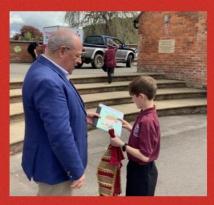

#### Newsletter- Monday 8th May

What a wonderful day Friday was! Thank you to everyone for making it such a memorable occasion. The children did a fantastic job leading the service, creating crowns and singing.

Thank you to Father Jeremy for taking part in our event and for all the school staff working hard.

Thank you all for providing costumes/ clothing, cakes and sandwiches and marking this historic event with us.

#### Father Jeremy led a Collective Worship about the King's Coronation.

Our Coronation Garden was on display on Friday.

'Always looking to the future'

Headteacher/ Pennaeth
Mrs Nicola Locker B.Ed (Hons) NPQH
Hanmer, Nr Whitchurch
Shropshire, SY13 3DG
01948 830 238