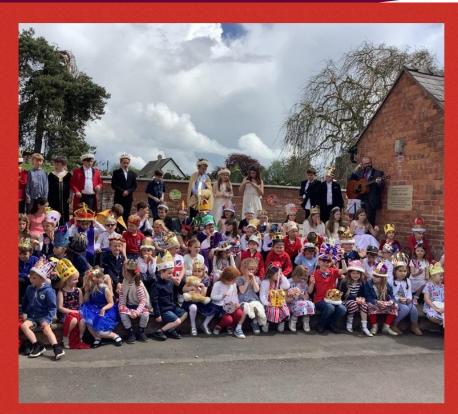

#### Newsletter- Monday 8th May

What a wonderful day Friday was! Thank you to everyone for making it such a memorable occasion. The children did a fantastic job leading the service, creating crowns and singing.

Thank you to Father Jeremy for taking part in our event and for all the school staff working hard.

Thank you all for providing costumes/ clothing, cakes and sandwiches and marking this historic event with us.

A big thank you to Lady Hanmer and all the parent and community helpers who put up the tent and set up the tables and the afternoon tea.

We are truly grateful to be part of such a warming community who supports our Church School.

#### Father Jeremy led a Collective Worship about the King's Coronation.

Our Coronation Garden was on display on Friday.

'Always looking to the future'

Headteacher/ Pennaeth
Mrs Nicola Locker B.Ed (Hons) NPQH
Hanmer, Nr Whitchurch
Shropshire, SY13 3DG
01948 830 238