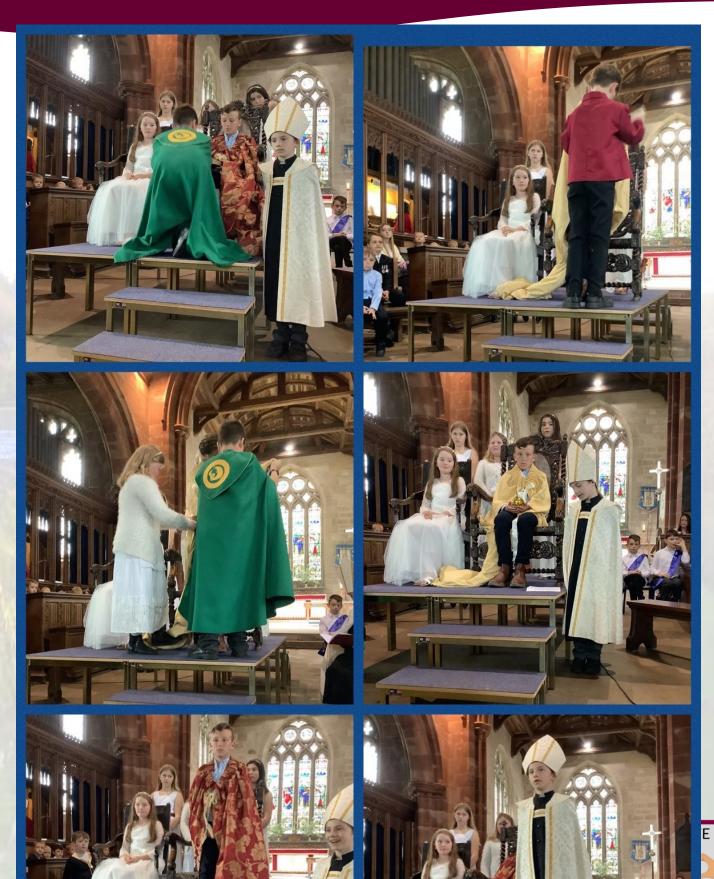

#### Newsletter- Monday 8th May

What a wonderful day Friday was! Thank you to everyone for making it such a memorable occasion. The children did a fantastic job leading the service, creating crowns and singing.

Thank you to Father Jeremy for taking part in our event and for all the school staff working hard.

Thank you all for providing costumes/ clothing, cakes and sandwiches and marking this historic event with us.

#### Father Jeremy led a Collective Worship about the King's Coronation.

Our Coronation Garden was on display on Friday.

'Always looking to the future'

Headteacher/ Pennaeth
Mrs Nicola Locker B.Ed (Hons) NPQH
Hanmer, Nr Whitchurch
Shropshire, SY13 3DG
01948 830 238