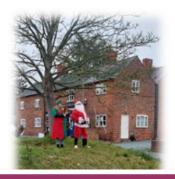

#### **Our Christmas Tree walk**

I'm sure everyone will sleep tonight! St Chad's Christmas tree walk is such a unique and special event. The children all come together and help each other on their adventure to find a beautiful Christmas tree from the Hanmer Estate. The Year 6 children has the privilege and honour to cut it down and carry it back to school.

A big thank you to Lady Hanmer who creates this lovely memory for us.

On the way back we also met some very special visitors!