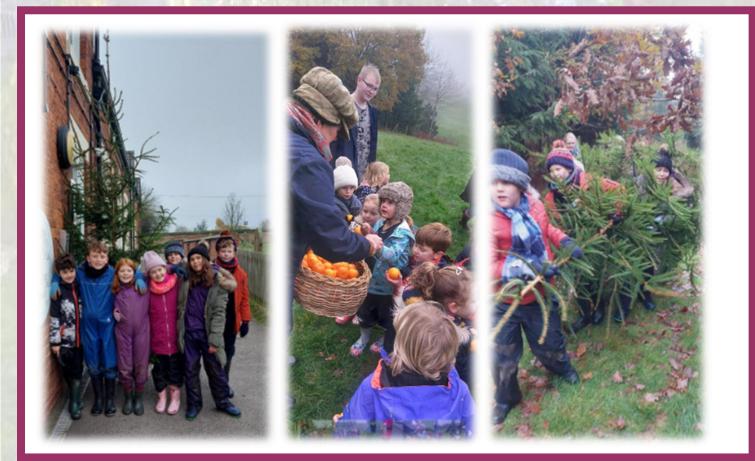

#### **Our Christmas Tree walk**

I'm sure everyone will sleep tonight! St Chad's Christmas tree walk is such a unique and special event. The children all come together and help each other on their adventure to find a beautiful Christmas tree from the Hanmer Estate. The Year 6 children has the privilege and honour to cut it down and carry it back to school.

A big thank you to Lady Hanmer who creates this lovely memory for us.

On the way back we also met some very special visitors!