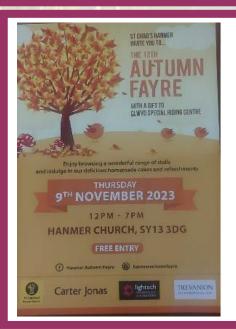

3DG 01948 830 238 mailbox@hanmer-pri.wrexham.sch.u www.stchadsschool.co.uk

Our School Council have planned our Children in Need day! They have decided to host a wear your pyjamas day with crazy hair!

A go fund page will be set up to put your donation

Luna's mum has very kindly offered to make cakes for a cake sale



School Council will also be holding an assembly explain why we are fundraising for this charity.

In response to the recent parent questionnaire, we are hosting a parent phonic session on Wednesday 8<sup>th</sup> November for you to come and see how we teach phonics/ early phonics. All welcome!

The following 4 weeks we will be holding short presentations in each class and giving you the opportunity to come and see what your child has been doing over the last half term.





|