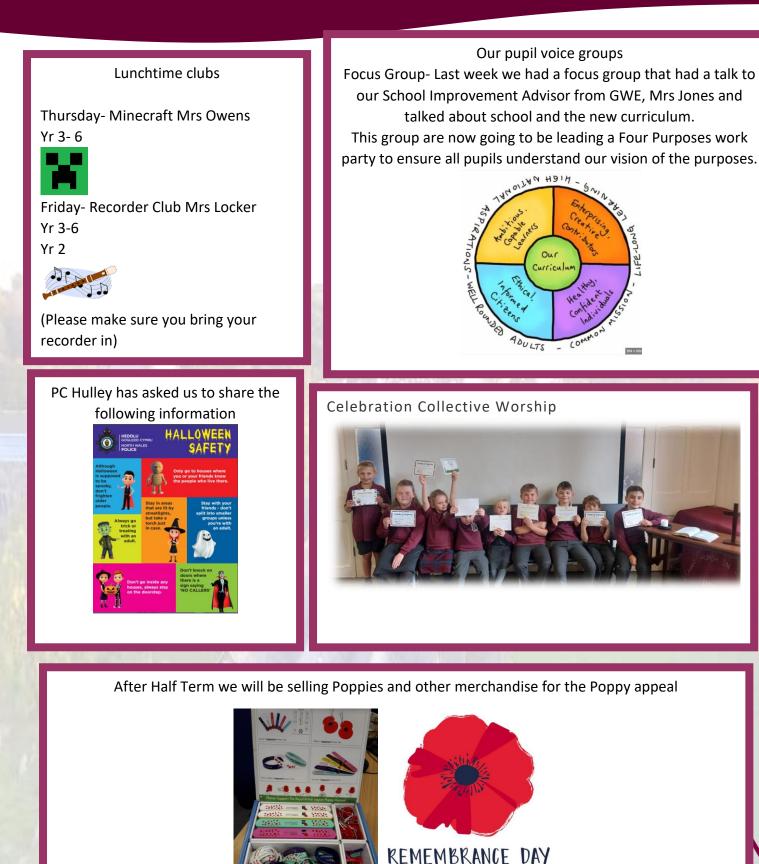

Our School Council have planned our Children in Need day! They have decided to host a wear your pyjamas day with crazy hair!

A go fund page will be set up to put your donation

Luna's mum has very kindly offered to make cakes for a cake sale

School Council will also be holding an assembly explain why we are fundraising for this charity.

In response to the recent parent questionnaire, we are hosting a parent phonic session on Wednesday 8<sup>th</sup> November for you to come and see how we teach phonics/ early phonics. All welcome!