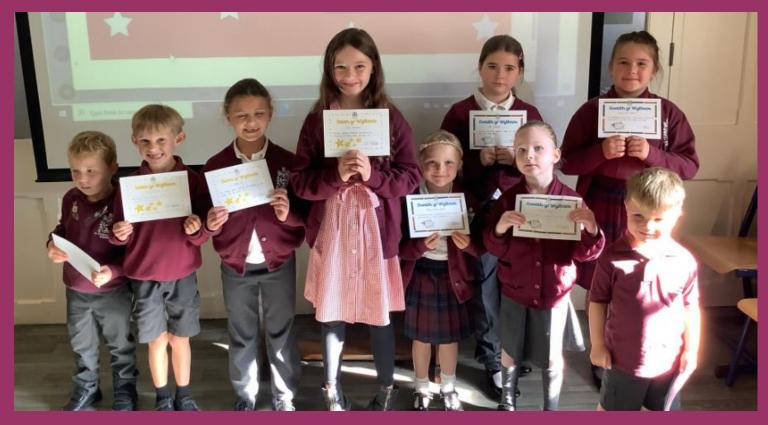

Nicola Locker and the St Chad's Team

In our Collective Worships this week will be launching our Pupil Voice Groups.

We will share on SeeSaw the application process for each group.

Consent form QR code

Thank you to all the parents that have already updated their information. This is so we can have update to date contacts details, allergies and consent.