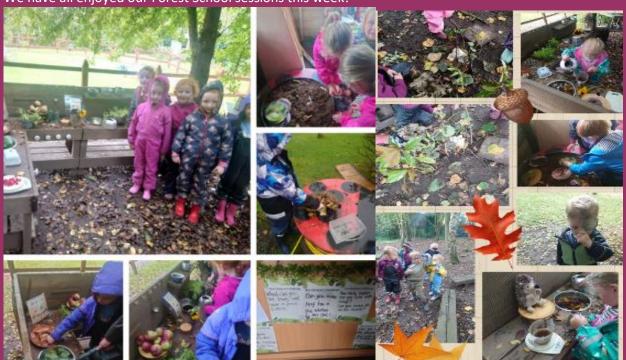

#### We have all enjoyed our Forest School sessions this week!

A fantastic start to our Celebration Collective Worship!