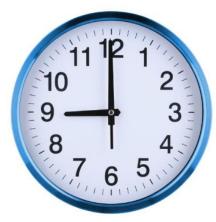

#### Time for School

Just a reminder that the school gates open at 8:50am for school to start at 9am. Lots of intervention sessions take place during the first 20 minutes of the day.