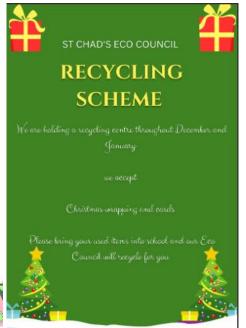

All battery types are accepted

Drop your used items into school, we will make sure they are

recycled correctly

Our Eco Council our setting up a little recycling point to help with waste management. We are now recycling all types of batteries. If you have any used batteries we would love to recycle them for you, just send them in a little bag and our Eco Council will put them in our recycling box located in Forest School.